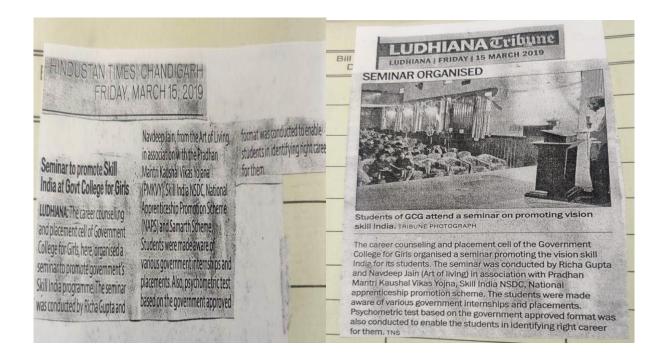

Seminar on internship and placements, skill India by Ms Richa Gupta and Navdeep Jain from Art Of Living on collaboration with SKILL INDIA NSDC on 14/3/2019. Around 500 students attended the seminar.

### GCG organized Seminar to Promote the vision of SKILL INDIA in association with Pardhan Mantri Kaushal Vikas Yojna on March 2019

Activities conducted for guidance for Competitive exams and career counseling