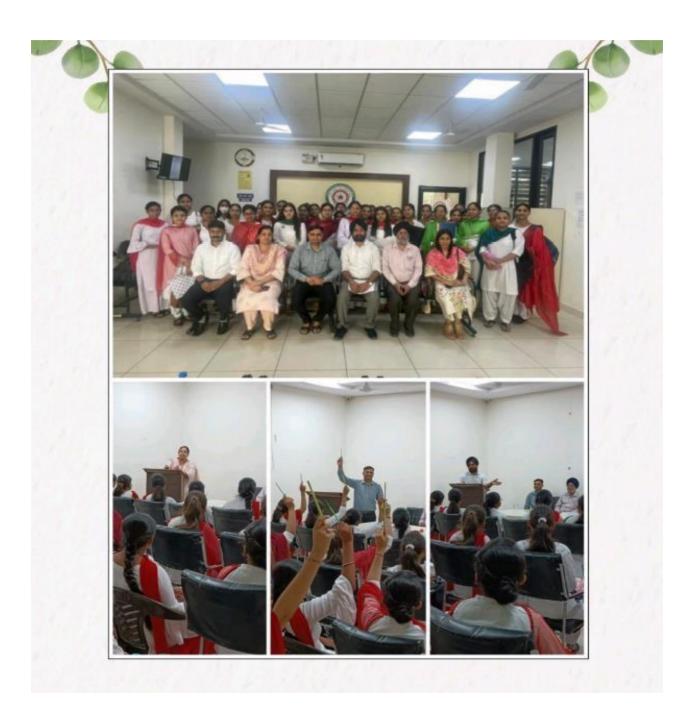

#### Lecture on Winning Formula by Kautailiya civil service by Prof. G S BORA On 30-5-2022

Lecture on Winning Formula for Civil Services and other Competitive Exams heldunder the supervision of Mr. Gurmeet Singh, Head of Career Counseling and Placement Cell and Dr Shweta Miglani, Assistant Professor, BBA department.

The distinguished guests were from Kautilya Civil Services, including Prof. G.S. Brar (Rtd principal of S.C.D. Govt college Ludhiana), and Directors of Kautilya Civil Services named Mrs. Kanica Kansal, Mr. Tajinder Kansal and Mr. MandeepSingh. Around 400 students attended the lecture.