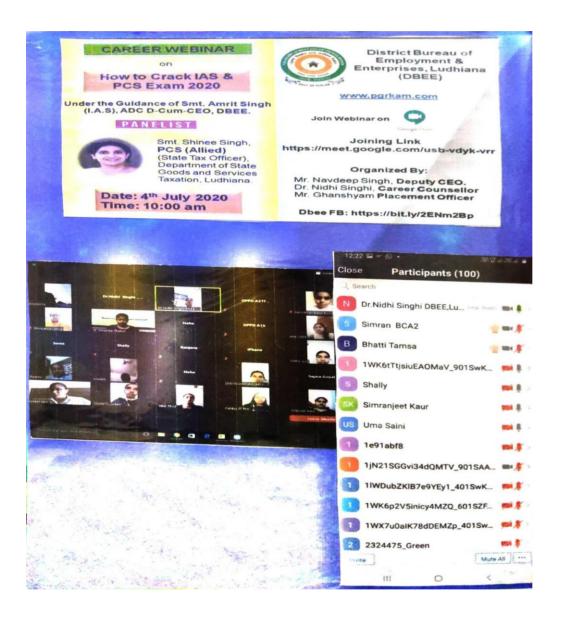

## Career Webinar on How to crack IAS&PCS Exam 2020 by Dr Nidhi singh under the guidance of Smt.Amrit Singh (I.A.S),ADC D-Cum-CEO,DBEE

DBEE, Ldh provided online group counselling program to all the classes of the GCG in the time of lockdown due covid 19. This webinar was led by Dr. Nidhi Singh, career counsellor DBEE, Ldh. She guided students about various career opportunities for 2 hours and students got immense information about their future job opportunities. Around 100 students attended the lecture.