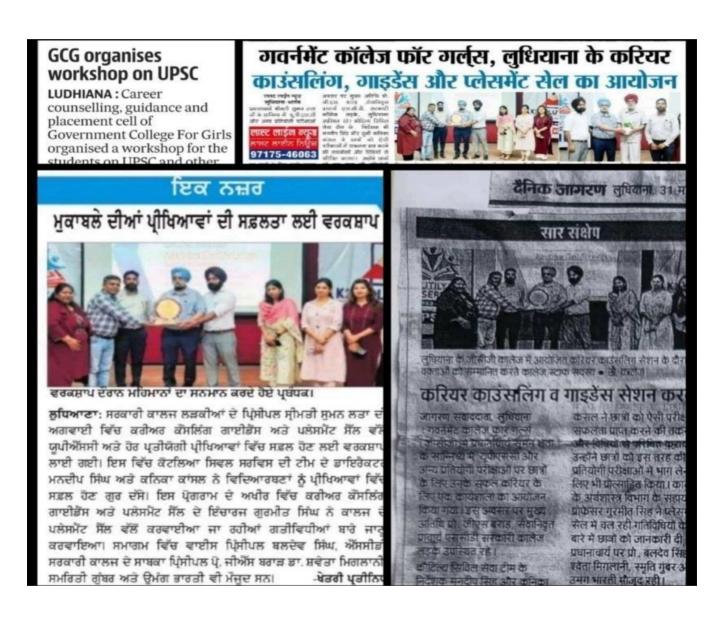

#### Lecture on Winning Formula by Kautailiya civil service by Prof. G S BORA On 30-5-2022

Lecture on Winning Formula for Civil Services and other Competitive Exams heldunder the supervision of Mr. Gurmeet Singh, Head of Career Counseling and Placement Cell and Dr Shweta Miglani, Assistant Professor, BBA department.

The distinguished guests were from Kautilya Civil Services, including Prof. G.S. Brar (Rtd principal of S.C.D. Govt college Ludhiana), and Directors of Kautilya Civil Services named Mrs. Kanica Kansal, Mr. Tajinder Kansal and Mr. MandeepSingh. Around 400 students attended the lecture.