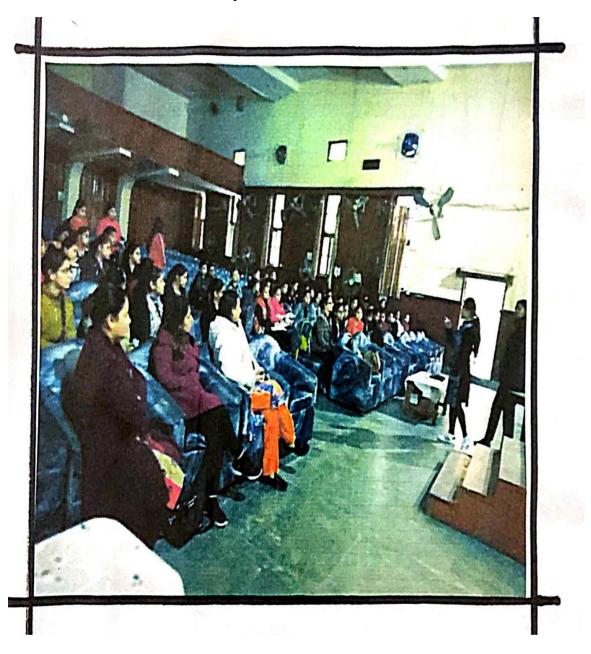

#### Seminar conducted by institues named INTERNSHALA, IMS&PANACEA on 6/8/2018

A Career awareness event was oeganized by career counsling and placement cell in college auditorium. The event was marked by experts from different field who guided students regarding various opportunity. The event started with Mr.Pregati, resourse person from Intershala who gave insights about internship in various categories. The other two resourse person Mr.Munish Dhawan from IMS and Dr.Bharati from PANACEA guided students about various competitive exams and jobs. Around 500 students attended the seminar.

#### Lecture on digitalization and software by Mr.Shahibgun Singh, Ms.Jasleen Kaur

A career counseling session was organised by counselling and placement cell .It was counducted by firm TECH NECKY . The resourse person was its co-founder Mr.Shahibgun Singh and 3 more experts.In seminar they enligtened about basic attributes of developer or hacker, in which around 500 students participated.