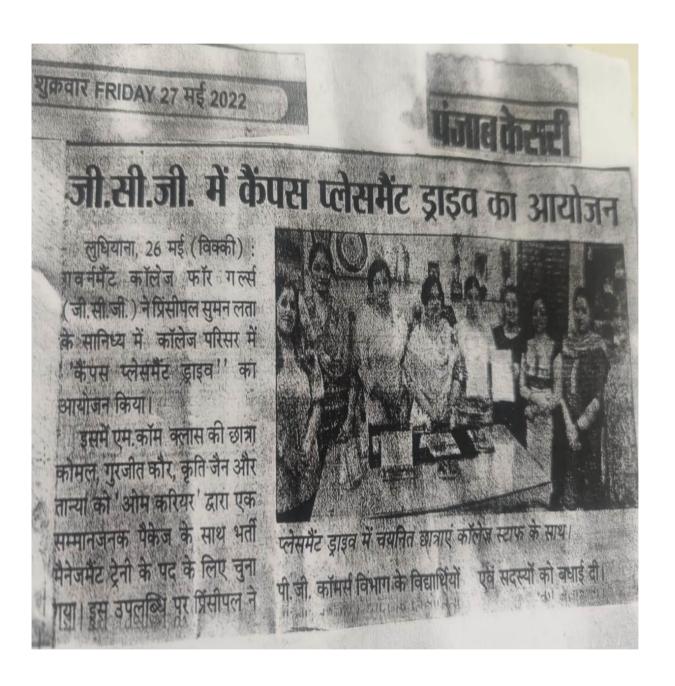

GCG ORGANISES CAMPUS PLACEMENT DRIVE on 26 May, 2022 in which three students from M.Com were selected as management trainees by OM Careers.

#### Mega campus drive by OM CAREERS on 16/5/2022

Career Counseling and Placement Cell organised Placement Drive with OmCareers at GCG campus for the position of Graduate Trainees.

The programme was led by Ms. Aarveen from Om Careers, under the supervision of Mr. Gurmeet Singh, Head of Career Counseling.

Nearly 21 final year students from streams of commerce, management and computer sciences appeared for first round of interview. 17 students were shortlisted for second round of teleponic and video interview with head of institution Om Careers. 8 students joined OM CAREERS successfully