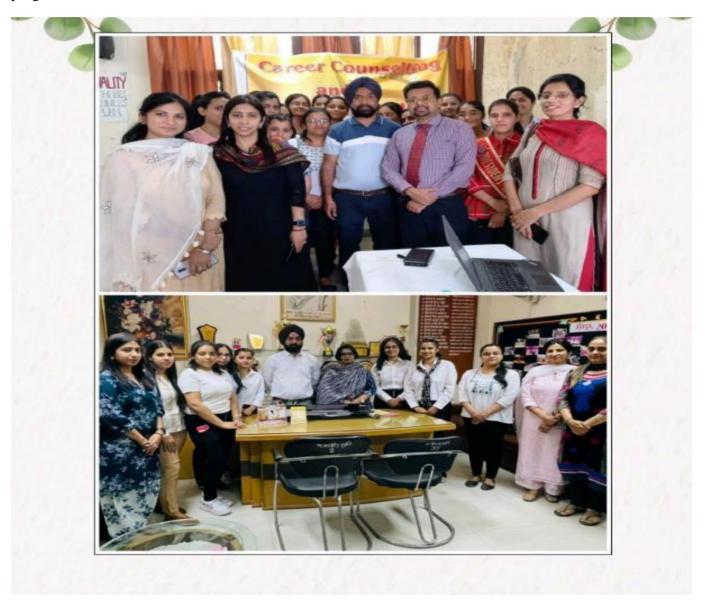

#### Orientation workshop on skill development by Mr. Kawaljeet Singh on 9/10/2021

**A** One Day Orientation Workshop on Skill Development' was led by Mr. Kanwaljeet Singh, rom Bajaj FINSERV under the supervision of Mr. Gurmeet Singh, Head of Career Counselling and Placement Cell. Mr. Kanwaljeet Singh inspired young minds with a detailed discussion on Skill Development. As many as 76 students participated.

#### Workshop on intellectual property rights by NIPAM on 14/3/2022

Government College for Girls organised an informative and insightful session on IPR (Intellectual Property Rights) by Ms. Tripti Pandey and Ms. Nisha. The session commenced with the basic introduction of IPR and components of IPR including Patents, trademarks, copyright, designs and geographical indications. The resource persons discussed the features of different components of IPR with supporting examples. 84 students attended the workshop.

#### Employability enhancement programme on 24/3/2022

The Employability Enhancement Programme" was led by Er. Shilpa MiglaniNarang, under the supervision of Mr. Gurmeet Singh, Head of Career Counselling and Placement Cell.

#### Mega campus drive by ICICI bank by MR.Varun on 25/3/2022

About 40 students took part in the Mega Campus Drive by ICICI Bank. The drive started by the orientation of students which was done by Mr. Varun Nagar (Rep.ICICI Bank). After that, during the interview he told everyone about the perks of job that the students will be getting. Leaves, salary, and training requirements were disclosed.