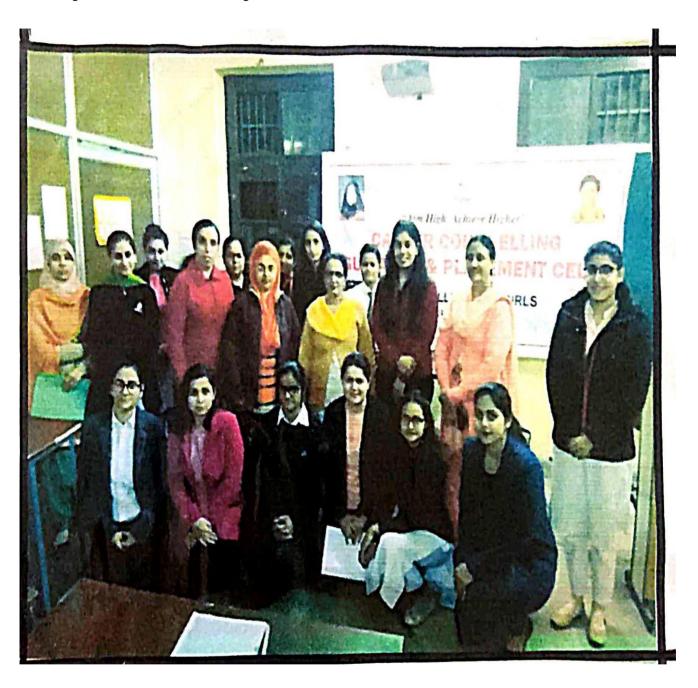

#### Orientation workshop on skill development by Mr. Kawaljeet Singh on 9/10/2021

**A** One Day Orientation Workshop on Skill Development' was led by Mr. Kanwaljeet Singh, rom Bajaj FINSERV under the supervision of Mr. Gurmeet Singh, Head of Career Counselling and Placement Cell. Mr. Kanwaljeet Singh inspired young minds with a detailed discussion on Skill Development. As many as 76 students participated.

#### Webinar by Bajaj Finserv on 16/10/2021

'Orientation Webinar on Skill Development was geld through a Zoom Meeting which was led by Mr. Kanwaljeet Singh, under the supervision of Mr. Gurmeet Singh, Head of Career Counselling and Placement Cell.

Mr. Kanwaljeet Singh inspired young minds with a detailed discussion on the future opportunities. He also put forward a chance to join a '96 hours Course to enhance skills provided by Bajaj FinServ". This course was a great opportunity for the students who want to excel in their career. As many as 80 students participated.