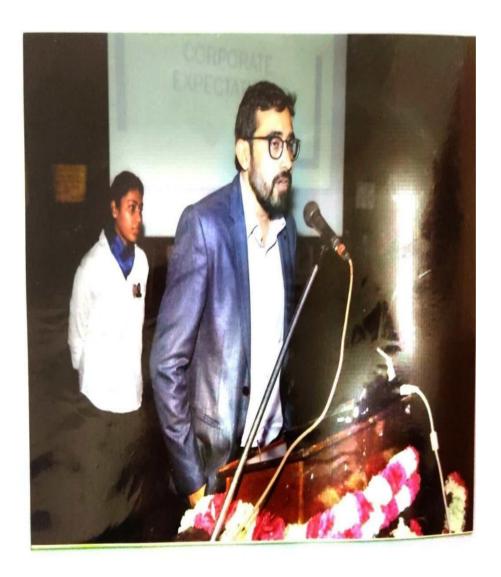

#### Lecture on Winning Formula by Kautailiya civil service by Prof. G S BORA On 30-5-2022

Lecture on Winning Formula for Civil Services and other Competitive Exams heldunder the supervision of Mr. Gurmeet Singh, Head of Career Counseling and Placement Cell and Dr Shweta Miglani, Assistant Professor, BBA department.

The distinguished guests were from Kautilya Civil Services, including Prof. G.S. Brar (Rtd principal of S.C.D. Govt college Ludhiana), and Directors of Kautilya Civil Services named Mrs. Kanica Kansal, Mr. Tajinder Kansal and Mr. MandeepSingh. Around 400 students attended the lecture.