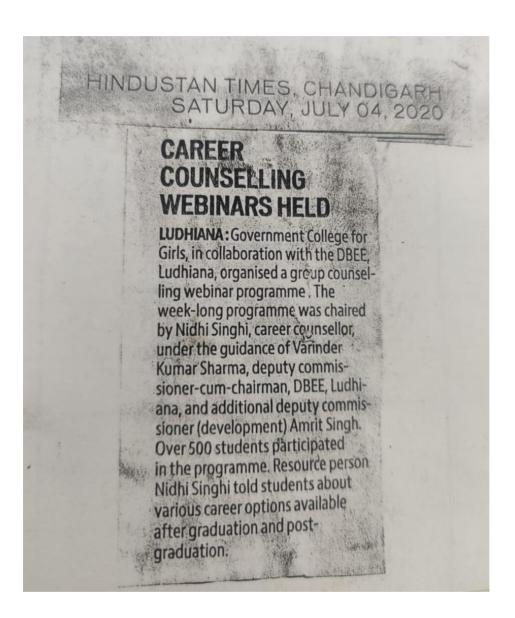

#### Guest Lecture on Career Counselling by Dr. Nidhi Singhi Career Counsellor, DBEE, Ludhiana

DBEE, Ldh provided online group counselling program to all the classes of the GCG in the time of lockdown due covid 19. This webinar was led by Dr. Nidhi Singh, career counsellor DBEE, Ldh. She guided students about various career opportunities for 2 hours and students got immense information about their future job opportunities. Around 500 students attended the webinar.