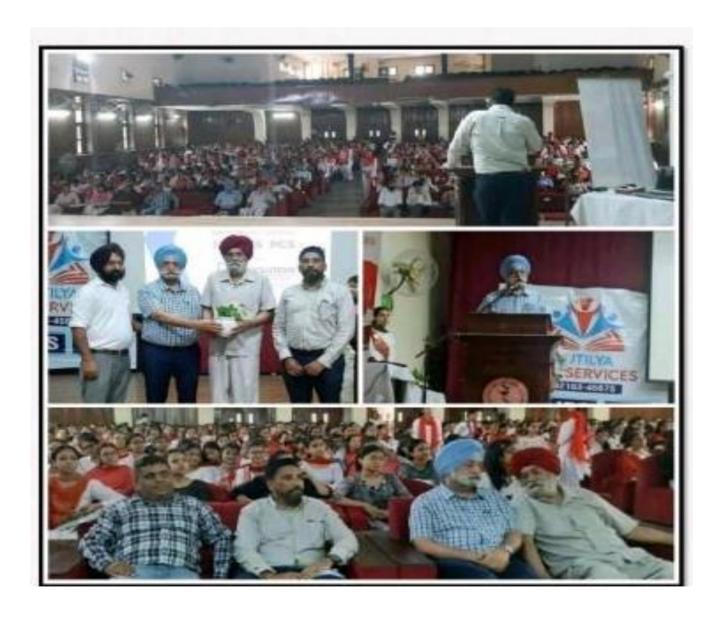

#### Lecture on Winning Formula by Kautailiya civil service by Prof. G S BORA On 30-5-2022

Lecture on Winning Formula for Civil Services and other Competitive Exams heldunder the supervision of Mr. Gurmeet Singh, Head of Career Counseling and Placement Cell and Dr Shweta Miglani, Assistant Professor, BBA department.

The distinguished guests were from Kautilya Civil Services, including Prof. G.S. Brar (Rtd principal of S.C.D. Govt college Ludhiana), and Directors of Kautilya Civil Services named Mrs. Kanica Kansal, Mr. Tajinder Kansal and Mr. MandeepSingh. Around 400 students attended the lecture.