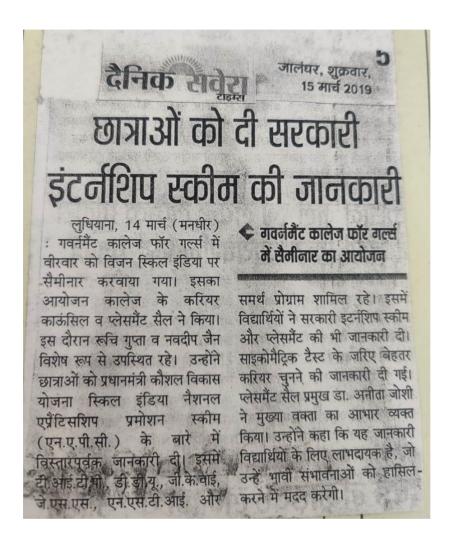

Seminar on internship and placements, skill India by Ms Richa Gupta and Navdeep Jain from Art Of Living on collaboration with SKILL INDIA NSDC on 14/3/2019. Around 500 students attended the seminar.

### GCG organized Seminar to Promote the vision of SKILL INDIA in association with Pardhan Mantri Kaushal Vikas Yojna on March 2019

Activities conducted for guidance for Competitive exams and career counseling